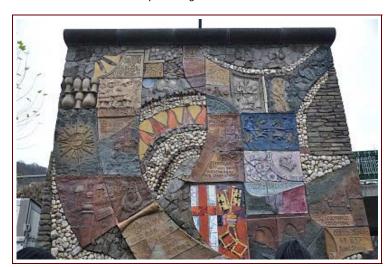

Incredibly gorgeous three-dimensional mural depicting the town's history.

One of the most unique things we saw on the whole cruise.

Every place we looked, it was like a fairy tale village.

Lovely little outdoor cafe. Yes, that is a mannequin. Not sure why she was there.