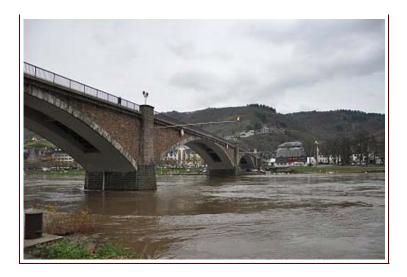

This beautiful arched bridge was lovely from any angle.

Dutch Waffles Make A Delicious ...

Welkom in Amsterdam!

The Auberge Bonaparte Hotel in Montreal

Nuances Restaurant at the Casino de Montreal

Archaeology Museum, Notre Dame Basilica and Great ...