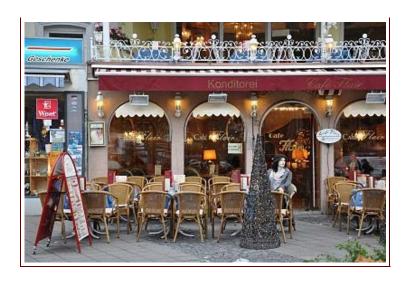

Incredibly gorgeous three-dimensional mural depicting the town's history.

One of the most unique things we saw on the whole cruise.

Every place we looked, it was like a fairy tale village.

Lovely little outdoor cafe. Yes, that is a mannequin. Not sure why she was there.